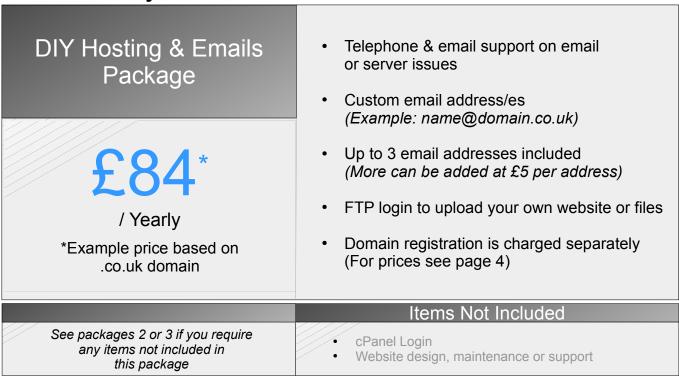

# Package number 1 – DIY Hosting & Emails

Our DIY Hosting and Emails package provides you with your domain name. Giving you up to three personalised email addresses and the option to manually upload your content to your domain.

To have a personalised email address you need to own a domain name, so for example our domain name for PA Design is pa-design.co.uk. This enables us to make our email address, for example joe.blogs@pa-design.co.uk

Three personalised email addresses are included as standard in this package but you can add as many as you like for an extra £5 per address.

We will assist in setting up your emails across all platforms and devices.

If you require it, we can provide you with an FTP login so you can upload files or a pre-made website (if you have one) to your domain name.

As part of the package, support will be available for email or server issues. We provide this either over the phone or by email. This means that you have the peace of mind that your domain name and emails are in safe hands.