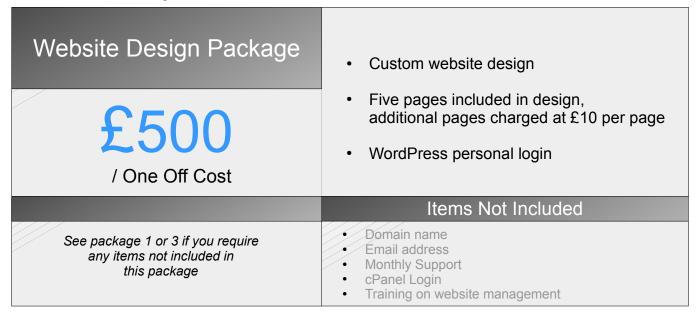

#### **Price & Summary:**

# Package number 2 - Website Design

If you already have a hosted domain name and are just looking to upgrade your website then our website only design package might be perfect for you.

We use WordPress to build all our websites as we believe it is an intuitive and simple platform to work with.

We will have a meeting to discuss your requirements after which we will create a custom design for you.

Five pages are included in the design as standard. Additional pages are charged at £10 per page.

Once we have completed the design we will send over the website files to you.

WordPress gives you a personal login to your website which means you can manage and update your site at your leisure.

Training is not included in this package but you can add this if required. It is charged at £15 per hour plus any travel costs.

If you require a domain name to host your website on, training on how to use WordPress or both see page 3 for a more suitable package.